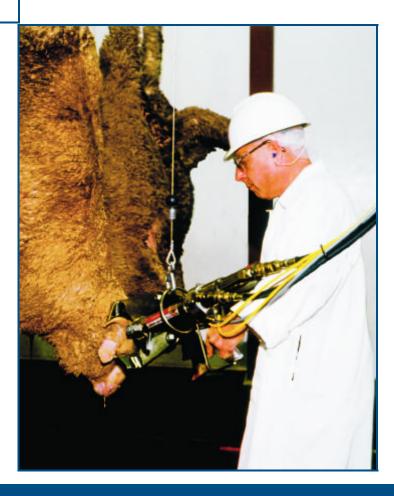

### Model 30CL-3

The Jarvis Model 30CL-3 - hydraulic powered horn cutter for sheep, goats and beef nubs.

- The 30CL-3 is specifically designed for high production removal of sheep and goat horns.
- The 30CL-3 will cut beef nubs flush to the skull.
- Effortlessly removes the curliest horns directly on the skull.
- Compact design; available with two 'D' handles or 'D' handle and pistol grip for optimum operator comfort.
- Built tough for long trouble-free operation.
- Anti-tie down controls for operator safety.
- Robust stainless steel construction for best possible hygiene and low maintenance.
- Meets national and international requirements for safety and hygiene.