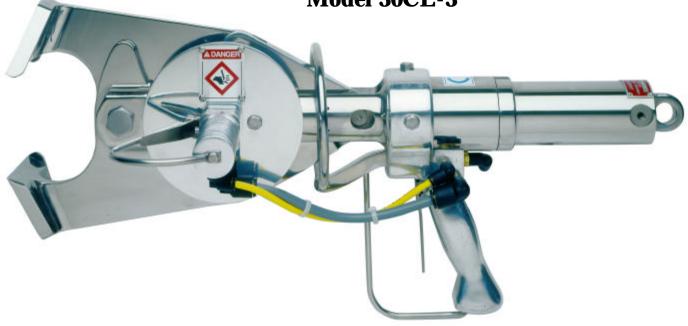

### Model 30CL-3

The Jarvis Model 30CL-3 - hydraulic powered horn cutter for sheep, goats and beef nubs.

- The 30CL-3 is specifically designed for high production removal of sheep and goat horns.
- The 30CL-3 will cut beef nubs flush to the skull.
- Effortlessly removes the curliest horns directly on the skull.
- Compact design; available with two 'D' handles or 'D' handle and pistol grip for optimum operator comfort.
- Built tough for long trouble-free operation.
- Anti-tie down controls for operator safety.
- Robust stainless steel construction for best possible hygiene and low maintenance.
- Meets national and international requirements for safety and hygiene.