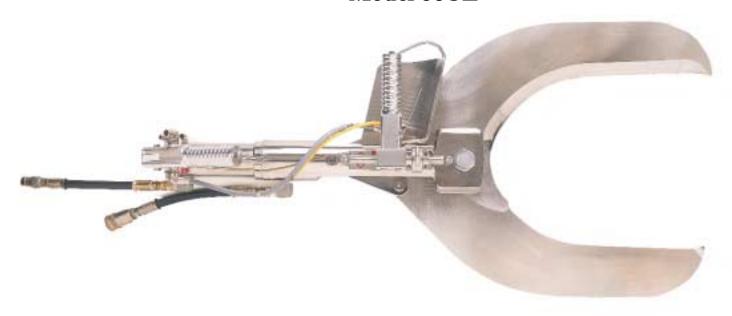

## FOREQUARTER CUTTER Model 50CL

The Jarvis Model 50CL - hydraulic powered forequarter and loin dropper.

- The 50CL quickly and easily severs the loins or forequarters from beef.
- Fast a single operator can handle up to 400 beef / hour.
- Designed for optimum handling and maneuverability.
- Robust stainless steel construction, including solid stainless steel blades and single piece clevis for best possible hygiene and low maintenance.
- Greasable pivot points for extended life.
- Anti-tie down controls for operator safety.
- Meets national and international requirements for safety and hygiene.

## FOREQUARTER CUTTER Model 50CL

| Specifications |  |  |  |
|----------------|--|--|--|
|----------------|--|--|--|

| Drive                                  |                                                                                                    | Electric-hydraulic                       |
|----------------------------------------|----------------------------------------------------------------------------------------------------|------------------------------------------|
| Model 50CL                             |                                                                                                    |                                          |
| Cutting Force                          | 9900 lb-f                                                                                          | 44 kN                                    |
| Cutting Cycle Time                     |                                                                                                    | 1.6 sec                                  |
| Control Handles                        |                                                                                                    |                                          |
| Pneumatic Dual Anti-tie Dow            | ın 50 psi                                                                                          | 3.5 bar                                  |
| Blade Opening                          | 11.7 in                                                                                            | 297 mm                                   |
| Overall Length                         | 48 in                                                                                              | 1219 mm                                  |
| Weight                                 | 83 lbs                                                                                             | 37.6 kg                                  |
| Hydraulic Power Unit                   |                                                                                                    |                                          |
| Motor Power                            | 7.5 hp                                                                                             | 5593 W                                   |
| Operating Voltage 230 / 460 V          |                                                                                                    | 60 V, 3 phase, 60 Hz                     |
| other voltages and 50 Hz a             |                                                                                                    |                                          |
| Hose Length                            | 16 ft                                                                                              | 5 m                                      |
| Oil Capacity                           | 30 gal                                                                                             | 113.6 L                                  |
| Overall Dimensions (I x w x h)         | 28.5 x 22.5 x 28 in                                                                                | 724 x 572x 711 mm                        |
| Weight (without oil)                   | 375 lbs                                                                                            | 170 kg                                   |
| <b>Equipment Selection and Accesso</b> | Order Number                                                                                       |                                          |
| Model 50CL                             | Left Side (Standard)<br>Right Side (Standard)<br>Left Side (Heavy Duty)<br>Right Side (Heavy Duty) | 4025073<br>4025081<br>4025093<br>4025092 |
| Hydraulic Power Unit                   |                                                                                                    |                                          |
|                                        | with control box and hoses 230 / 460 V, 3 phase, 60 Hz*                                            | 4027151                                  |
| Balancer                               |                                                                                                    | 4042025                                  |
| Blade                                  | Left Side<br>Right Side                                                                            | 1023360<br>1023413                       |