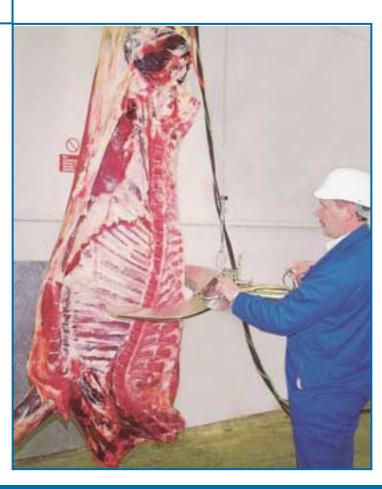

## FOREQUARTER CUTTER Model 50CL

The Jarvis Model 50CL - hydraulic powered forequarter and loin dropper.

- The 50CL quickly and easily severs the loins or forequarters from beef.
- Fast a single operator can handle up to 400 beef / hour.
- Designed for optimum handling and maneuverability.
- Robust stainless steel construction, including solid stainless steel blades and single piece clevis for best possible hygiene and low maintenance.
- Greasable pivot points for extended life.
- Anti-tie down controls for operator safety.
- Meets national and international requirements for safety and hygiene.