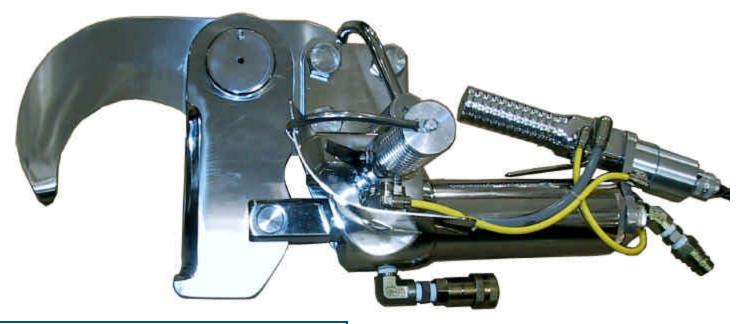

## BEEF DEHORNER Model 50D-1

# The Jarvis Model 50D-1 - hydraulically powered horn cutter.

- For beef horns that are not accessible with guillotine type dehorners.
- For front and hind beef hock cutting through the bone or joint.
- With a 2.1 second cutting cycle, the 50D-1 is a high production, high performance tool used for the most demanding applications, especially where one operator cuts both horns and front hocks.
- Best possible hygiene with updated, virtually all stainless steel construction minimal corrosion problems.
- Robust construction, including ground solid stainless steel blades, for long trouble-free life.
- Anti-tie down controls for operator safety.
- Meets national and international requirements for safety and hygiene.

### BEEF DEHORNER Model 50D-1

| Specifications                 |                                                                   |                    |
|--------------------------------|-------------------------------------------------------------------|--------------------|
| Drive                          |                                                                   | hydraulic          |
| Model 50D-1                    |                                                                   |                    |
| Cutting Force                  | 11500 lbf                                                         | 51 kN              |
| Cutting Cycle Time             |                                                                   | 2.1 sec            |
| Control Handles                |                                                                   |                    |
| Pneumatic Dual Anti-tie Down   | 40 - 50 psi                                                       | 2.8 - 3.4 bar      |
| Blade Opening                  | 4.5 in                                                            | 114 mm             |
| Overall Length                 | 24 in                                                             | 610 mm             |
| Weight                         | 60 lbs                                                            | 27 kg              |
| Hydraulic Power Unit           |                                                                   |                    |
| Motor Power                    | 10 hp                                                             | 7457 W             |
| Operating Voltage              | 230 / 460 V, 3 phase, 60 Hz<br>other voltages and 50 Hz available |                    |
| Hose Length                    | 16 ft                                                             | 5 m                |
| Oil Capacity                   | 30 gal                                                            | 114 L              |
| Overall Dimensions (I x w x h) | 38 x 24 x 33 in                                                   | 965 x 610 x 838 mm |
| Weight (without oil)           | 380 lbs                                                           | 172 kg             |