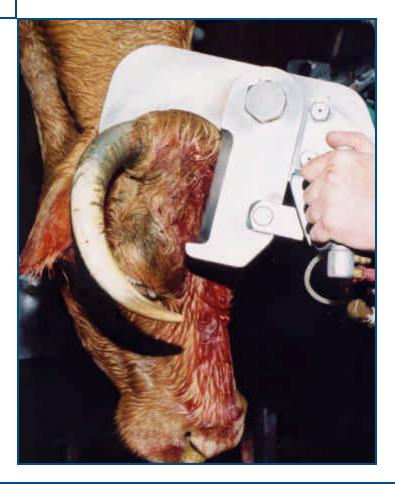

## BEEF DEHORNER Model 50D-1

# The Jarvis Model 50D-1 - hydraulically powered horn cutter.

- For beef horns that are not accessible with guillotine type dehorners.
- For front and hind beef hock cutting through the bone or joint.
- With a 2.1 second cutting cycle, the 50D-1 is a high production, high performance tool used for the most demanding applications, especially where one operator cuts both horns and front hocks.
- Best possible hygiene with updated, virtually all stainless steel construction minimal corrosion problems.
- Robust construction, including ground solid stainless steel blades, for long trouble-free life.
- Anti-tie down controls for operator safety.
- Meets national and international requirements for safety and hygiene.