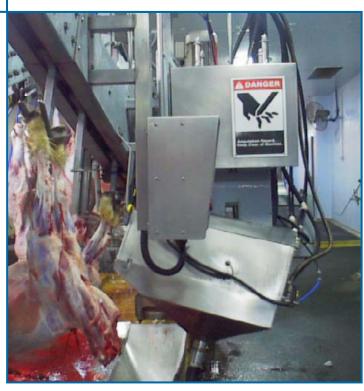

## AUTOMATIC HOCK CUTTER Model AHC2

## The Jarvis Model AHC2 - hydraulically operated hock cutter for sheep.

- Twin cutters provide maximum efficiency, up to 10 sheep per minute, or 600 per hour.
- Hydraulically adjustable, cut height control feature - for optimal yields.
- Solid stainless steel construction.
- Full internal sterilization system.
- Cost effective; used for fore and hind leg cutting.
- Easy to clean and maintain.
- Fully automatic.