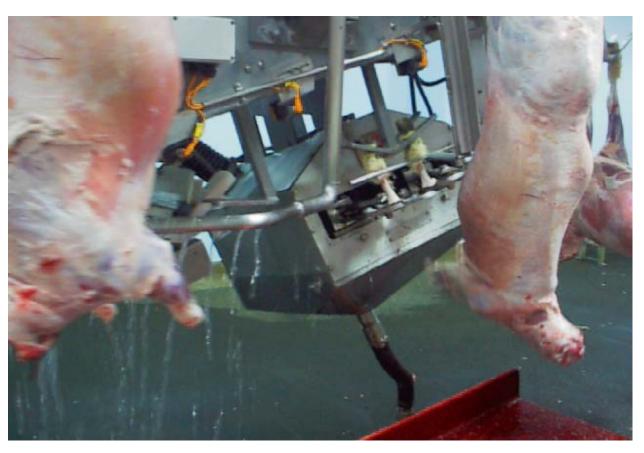

## AUTOMATIC HOCK CUTTER Model AHC2

## The Jarvis Model AHC2 - hydraulically operated hock cutter for sheep.

- Twin cutters provide maximum efficiency, up to 10 sheep per minute, or 600 per hour.
- Hydraulically adjustable, cut height control feature - for optimal yields.
- Solid stainless steel construction.
- Full internal sterilization system.
- Cost effective; used for fore and hind leg cutting.
- Easy to clean and maintain.
- Fully automatic.