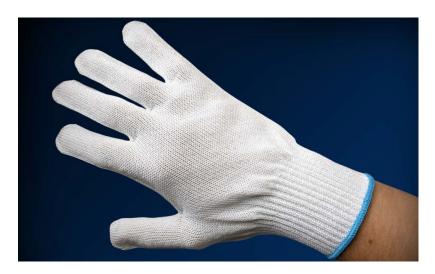

## **Safety Gloves**

#### The Jarvis safety gloves With longer cuff for more safety.

- Great quality and fit
- · Longer cuff for more safety
- · Blue color makes it easy to identify during production process
- · CE certified (CE EN 388)
- Best resistance: Level 5+
- · Best comfort, also for the knife holding hand
- · Especially designed for use in the food industry
- · Washable at high temperature
- Ambidextrous
- · European- norm color size coding on wristband hem

Our cut– resistant gloves have color-coded hems in accordance with Euro norm to simplify your ordering.