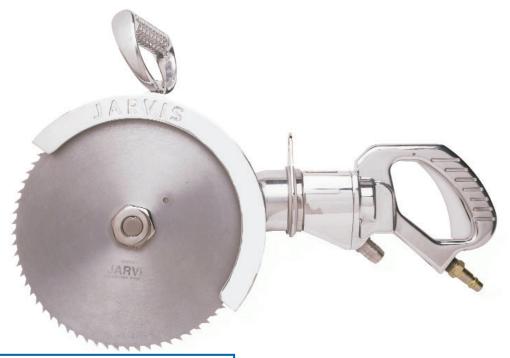

## AIR CIRCULAR BREAKING SAW Model MCS 300

The Jarvis Model MCS 300 -- multi-purpose pneumatically powered scribe saw.

- The MCS 300 with a full 2 hp motor and a maximum 4 3/8 inch (111 mm) depth of cut is ideally suited for primal cutting of:
  - beef: forequarters, chucks, shoulders, briskets.
  - pork: chine bones and ham markings.
- Lightweight -- only 15.5 lbs / 7 kg.
- Bearing mounted hanger for a smooth 360 degree rotation of the saw.
- Heavy duty gears -- made to withstand all uses in the packing plant industry.
- All polished stainless steel construction.
- Three different blade sizes to best suit the job.
- All stainless steel construction for maximum hygiene.

## AIR CIRCULAR BREAKING SAW Model MCS 300

| Specifications                      |                                                                         |                           |
|-------------------------------------|-------------------------------------------------------------------------|---------------------------|
| Drive                               |                                                                         | Pneumatic                 |
| Model MCS 300                       |                                                                         |                           |
| Motor Power                         | 2 hp                                                                    | 1500 W                    |
| Operating Pressure                  | 90 psi                                                                  | 6.1 bar                   |
| Air Consumption at 90 psi           | 67 ft <sup>3</sup> / min                                                | 1.90 m <sup>3</sup> / min |
| Blade Speed                         |                                                                         | 1150 rpm                  |
| Control Handle                      |                                                                         | ·                         |
| Single Trigger                      |                                                                         | Pneumatic                 |
| Blade Diameter                      | 9.0 in                                                                  | 229 mm                    |
|                                     | 10.5 in                                                                 | 267 mm                    |
|                                     | 12.0 in                                                                 | 305 mm                    |
| Cutting Depth (Maximum)             |                                                                         |                           |
| 9 inch blade                        | 3.0 in                                                                  | 76 mm                     |
| 10.5 inch blade                     | 3.4 in                                                                  | 86 mm                     |
| 12 inch blade                       | 4.38 in                                                                 | 111 mm                    |
| Overall Length                      |                                                                         |                           |
| 9 inch blade                        | 22.7 in                                                                 | 577 mm                    |
| 10.5 inch blade                     | 23.2 in                                                                 | 589 mm                    |
| 12 inch blade                       | 24.2 in                                                                 | 615 mm                    |
| Weight                              | 15.5 lbs                                                                | 7.0 kg                    |
| Equipment Selection and Accessories |                                                                         | Order Number              |
| Model MCS 300                       |                                                                         |                           |
|                                     | for $\varnothing$ 9.0 in / 229 mm blade                                 | 4001044                   |
|                                     | for $\varnothing$ 10.5 in / 267 mm blade                                | 4001042                   |
|                                     | for Ø 12 in / 305 mm blade                                              | 4001045                   |
| Air Hose                            | length 16 ft / 5 m                                                      | 1059015                   |
| Air Filter / Regulator / Lubrica    |                                                                         | 3022003                   |
| Blades                              |                                                                         |                           |
|                                     | Ø 9.0 in / 229 mm blade - 72 teeth                                      | 1023102                   |
|                                     | Ø 10.5 in / 267 mm blade - 84 teeth Ø 12.0 in / 305 mm blade - 72 teeth | 1023111<br>1023112        |
|                                     | ≥ 12.0 iii / 303 iiiiii biaue - 72 teetii                               | 1023112                   |
| Balancer                            |                                                                         | 4042040                   |