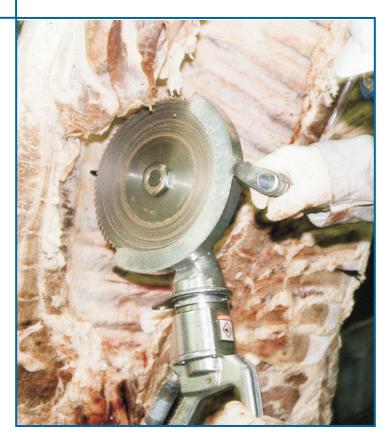

## AIR CIRCULAR BREAKING SAW Model MCS 300

The Jarvis Model MCS 300 -- multi-purpose pneumatically powered scribe saw.

- The MCS 300 with a full 2 hp motor and a maximum 4 3/8 inch (111 mm) depth of cut is ideally suited for primal cutting of:
  - beef: forequarters, chucks, shoulders, briskets.
  - pork: chine bones and ham markings.
- Lightweight -- only 15.5 lbs / 7 kg.
- Bearing mounted hanger for a smooth 360 degree rotation of the saw.
- Heavy duty gears -- made to withstand all uses in the packing plant industry.
- All polished stainless steel construction.
- Three different blade sizes to best suit the job.
- All stainless steel construction for maximum hygiene.