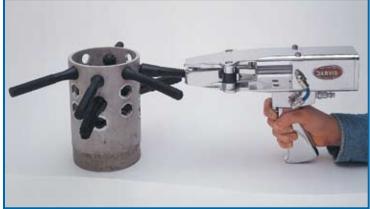

## PICKING FINGER INSTALLER Model PFI-1

The Jarvis Model PFI-1 - pneumatically powered picking finger installer.

- Eliminates rubber finger damage.
- More versatile than other finger installers will install any shape finger up to 5.5 in (140 mm) long.
- More maneuverable nearly 3 inches (76 mm) shorter than competitive models.
- Stainless steel and aluminum construction long wear and no oxidation.
- More power larger piston.
- No operator fatigue light trigger pull.
- More durable finger clamps operate on rollers to prevent wear. Clamps individually mounted for double pulling strength.
- Repairable trigger valve.
- No piston springs air power both directions.

## PICKING FINGER INSTALLER Model PFI-1

| Specifications               |          |                       |
|------------------------------|----------|-----------------------|
| Drive                        |          | Pneumatic             |
| Model PFI-1                  |          |                       |
| Operating Pressure           | 90 psi   | 6.1 bar               |
| Air Consumption              |          |                       |
| Per Cycle at 90 psi          |          | 0.091 ft <sup>3</sup> |
| Per Cycle at 6.1 bar         |          | 2.58 L                |
| Control Handle               |          | Single Trigger        |
| Opening Dimension (expanded) |          |                       |
| Width x Height               | 1 x 1 in | 25.4 x 25.4 mm        |
| Depth                        | 4.75 in  | 121 mm                |
| Maximum Finger Length        | 5.5 in   | 140 mm                |
| Overall Length               | 12.3 in  | 312 mm                |
| Overall Width                | 4.0 in   | 102 mm                |
| Weight                       | 5.9 lbs  | 2.7 kg                |