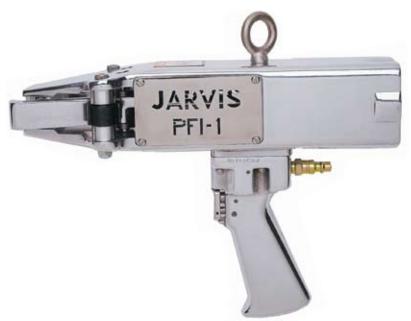

## PICKING FINGER INSTALLER Model PFI-1

The Jarvis Model PFI-1 - pneumatically powered picking finger installer.

- Eliminates rubber finger damage.
- More versatile than other finger installers will install any shape finger up to 5.5 in (140 mm) long.
- More maneuverable nearly 3 inches (76 mm) shorter than competitive models.
- Stainless steel and aluminum construction long wear and no oxidation.
- More power larger piston.
- No operator fatigue light trigger pull.
- More durable finger clamps operate on rollers to prevent wear. Clamps individually mounted for double pulling strength.
- Repairable trigger valve.
- No piston springs air power both directions.