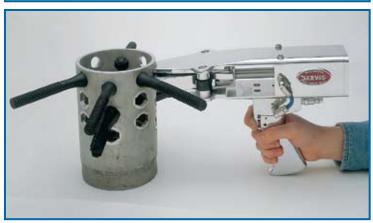

## PICKING FINGER INSTALLER Model PFI-1

The Jarvis Model PFI-1 - pneumatically powered picking finger installer.

- Eliminates rubber finger damage.
- More versatile than other finger installers will install any shape finger up to 5.5 in (140 mm) long.
- More maneuverable nearly 3 inches (76 mm) shorter than competitive models.
- Stainless steel and aluminum construction long wear and no oxidation.
- More power larger piston.
- No operator fatigue light trigger pull.
- More durable finger clamps operate on rollers to prevent wear. Clamps individually mounted for double pulling strength.
- Repairable trigger valve.
- No piston springs air power both directions.

## PICKING FINGER INSTALLER Model PFI-1

| Specifications               |          |                       |
|------------------------------|----------|-----------------------|
| Drive                        |          | Pneumatic             |
| Model PFI-1                  |          |                       |
| Operating Pressure           | 90 psi   | 6.1 bar               |
| Air Consumption              |          |                       |
| Per Cycle at 90 psi          |          | 0.091 ft <sup>3</sup> |
| Per Cycle at 6.1 bar         |          | 2.58 L                |
| Control Handle               |          | Single Trigger        |
| Opening Dimension (expanded) |          |                       |
| Width x Height               | 1 x 1 in | 25.4 x 25.4 mm        |
| Depth                        | 4.75 in  | 121 mm                |
| Maximum Finger Length        | 5.5 in   | 140 mm                |
| Overall Length               | 12.3 in  | 312 mm                |
| Overall Width                | 4.0 in   | 102 mm                |
| Weight                       | 5.9 lbs  | 2.7 kg                |