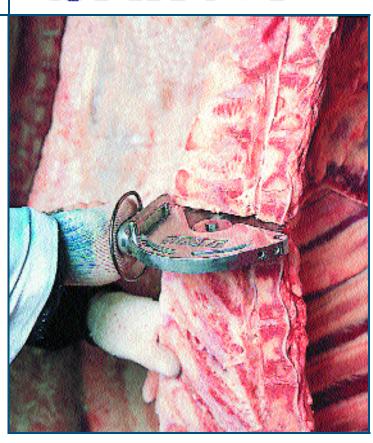

## HYDRAULIC CIRCULAR SAW Model SHC 140, Model SHC 165

The Jarvis Model SHC 140 and SHC 165 - hydraulic powered general purpose breaking saws.

- The right or left handed SHC 140, with a 1.5 in (38 mm) cutting depth, or SHC 165 with a 2 in (51 mm) cutting depth are ideally suited for:
  - Beef: Breaking forequarter and beef plates, also hot and cold ribbing.
  - Pork: Ham and shoulder marking, ribbing and chine bone removal.
- Lightweight with hydraulic power no bogging down, no motor icing, low noise, and instant stop.
- Heavy duty gears made to withstand all uses in the packing plant industry.
- Rugged, corrosion resistant construction for optimum hygiene.
- New style USDA approved blade guard for easy internal sanitation.
- Lever style adjustable depth gauge for precise depth control cutting.
- Instant blade stop.
- Meets national and international requirements for hygiene and safety.