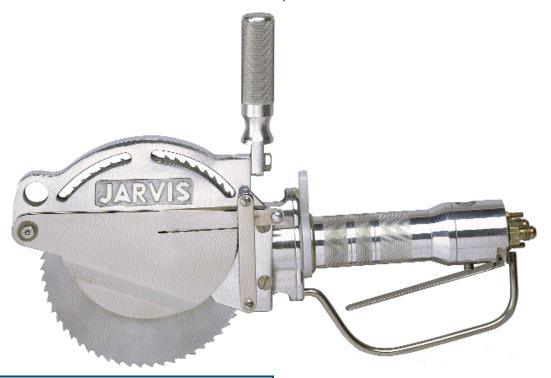

## HYDRAULIC CIRCULAR SAW Model SHC 140, Model SHC 165

The Jarvis Model SHC 140 and SHC 165 - hydraulic powered general purpose breaking saws.

- The right or left handed SHC 140, with a 1.5 in (38 mm) cutting depth, or SHC 165 with a 2 in (51 mm) cutting depth are ideally suited for:
  - Beef: Breaking forequarter and beef plates, also hot and cold ribbing.
  - Pork: Ham and shoulder marking, ribbing and chine bone removal.
- Lightweight with hydraulic power no bogging down, no motor icing, low noise, and instant stop.
- Heavy duty gears made to withstand all uses in the packing plant industry.
- Rugged, corrosion resistant construction for optimum hygiene.
- New style USDA approved blade guard for easy internal sanitation.
- Lever style adjustable depth gauge for precise depth control cutting.
- Instant blade stop.
- Meets national and international requirements for hygiene and safety.

## **HYDRAULIC CIRCULAR SAW** Model SHC 140, Model SHC 165

| Specifications                              |                                    |                            |  |
|---------------------------------------------|------------------------------------|----------------------------|--|
| Drive                                       |                                    | Electric-hydraulic         |  |
| Model SHC 140 / SHC 165                     |                                    |                            |  |
| Motor Power                                 | 2.5 hp                             | 1865 W                     |  |
| Blade Speed @ 3.5 gpm                       |                                    | 2725 rpm                   |  |
| Control Handle                              | Singl                              | Single trigger / Pneumatic |  |
| Blade Diameter                              |                                    |                            |  |
| SHC 140                                     | 5.5 in                             | 140 mm                     |  |
| SHC 165                                     | 6.5 in                             | 165 mm                     |  |
| Cutting Depth (maximum)                     |                                    |                            |  |
| SHC 140                                     | 1.5 in                             | 38 mm                      |  |
| SHC 165                                     | 2.0 in                             | 51 mm                      |  |
| Overall Length                              | 16.5 in                            | 419 mm                     |  |
| Weight                                      | 7 lbs                              | 3.2 kg                     |  |
| Hydraulic Power Unit                        | 7 100                              | 0.2 kg                     |  |
| Motor Power                                 | 5 hp                               | 3728 W                     |  |
| Operating Voltage                           | •                                  | 60 V, 3 phase, 60 Hz       |  |
| e peraiming in entange                      | all voltages and 50 Hz available   |                            |  |
| Hose Length                                 | 16 ft                              | 4.9 m                      |  |
| Oil Capacity                                | 20 gal                             | 76 L                       |  |
| Overall Dimensions (I x w x h)              | •                                  | 711 x 406 x 711mm          |  |
| Weight (without oil)                        | 200 lbs                            | 90.7 kg                    |  |
| Equipment Selection and Accessories         |                                    | Order Number               |  |
| Model SHC 140 / SHC 165                     |                                    |                            |  |
| SHC 140                                     | Right Hand - Standard              | 4007028                    |  |
|                                             | Left Hand                          | 4007037                    |  |
| SHC 165                                     | Right Hand - Standard<br>Left Hand | 4007029<br>4007032         |  |
| Hydraulic Power Unit                        | Lentinand                          | 4007032                    |  |
| · ·                                         | raulic hoses and control hoses     |                            |  |
| With Hydi                                   |                                    | 4027115                    |  |
| Blades                                      | 230 / 460 V, 3 phase, 60 Hz        | 4027113                    |  |
|                                             | in / 140 mm blade - 120 teeth      | 1023362                    |  |
| $\varnothing$ 5.5 in / 140 mm bla           | ide, skip tooth blade - 60 teeth   | 1023363                    |  |
| SHC 165 Ø 6.5 in / 165 mm blade - 140 teeth |                                    | 1023324                    |  |
|                                             | ide, skip tooth blade - 60 teeth   | 1023308                    |  |
| Optional:                                   |                                    |                            |  |
|                                             | "T" Handle - Right Hand            | 3019218                    |  |
|                                             | "T" Handle - Left Hand             | 3019217                    |  |
| Balancer                                    |                                    | 4042015                    |  |
| 3alancer                                    |                                    | 4042015                    |  |