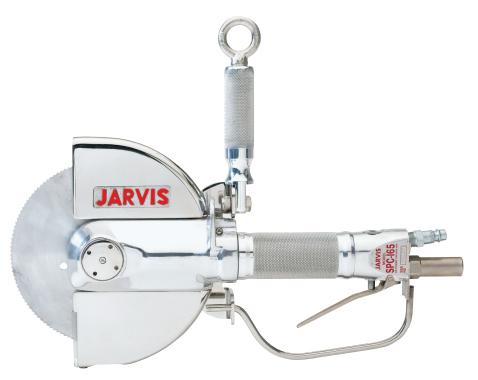

## CIRCULAR BRISKET SAW Model SPC 165B

The Jarvis Model SPC 165B - hydraulically powered hog brisket saw.

- The SPC 165B cuts hog briskets quickly and accurately.
- Lightweight and flexible allows operators to open briskets up to 250 hogs / hour.
- More power high efficiency air motor for more horsepower and lower operating costs.
- Heavy duty gears hold up under the harshest processing conditions.
- Aluminum and stainless steel construction for optimum hygiene.
- Meets national and international requirements for hygiene and safety. USDA and CE compliant.

## CIRCULAR BRISKET SAW Model SPC 165B

| Drive                       |                            | Pneumatic                |
|-----------------------------|----------------------------|--------------------------|
| Model SPC 165B              |                            |                          |
| Motor Power                 | 0.85 hp                    | 630 W                    |
| Operating Pressure          | 90 psi                     | 6.2 bar                  |
| Air Consumption             | 27.3 ft <sup>3</sup> / min | 0.77m <sup>3</sup> / min |
| Cut Speed                   |                            | 1775 rpm                 |
| Control Handle              | Single Trigger             | Pneumatic                |
| Blade Diameter              | 6.5 in                     | 165 mm                   |
| Cutting Depth (maximum)     | 2.0 in                     | 50.8 mm                  |
| Overall Length              | 16.5 in                    | 419 mm                   |
| Weight                      | 5.85 lbs                   | 2.65 kg                  |
| Vibration                   | 122 dB                     | 1.26 m/sec <sup>2</sup>  |
| Noise (one meter from tool) |                            | 88 dB                    |