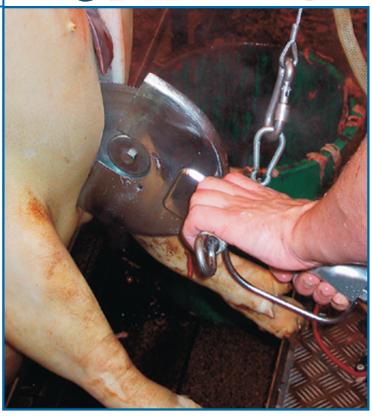

## CIRCULAR BRISKET SAW Model SPC 165B

The Jarvis Model SPC 165B - hydraulically powered hog brisket saw.

- The SPC 165B cuts hog briskets quickly and accurately.
- Lightweight and flexible allows operators to open briskets up to 250 hogs / hour.
- More power high efficiency air motor for more horsepower and lower operating costs.
- Heavy duty gears hold up under the harshest processing conditions.
- Aluminum and stainless steel construction for optimum hygiene.
- Meets national and international requirements for hygiene and safety. USDA and CE compliant.