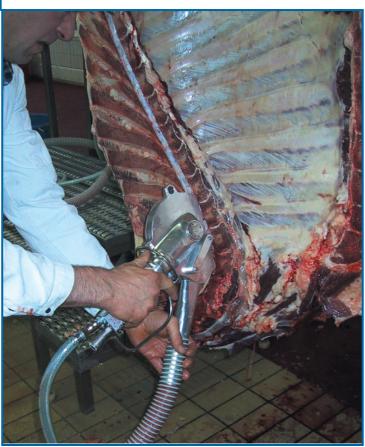

## SPINAL CORD REMOVER

U.S. Patents 6,805, 696 6,511,483 European Patent No. EP 0 890 313 B1

The Jarvis Model SPC 165G - pneumatically powered spinal cord remover for beef or pork.

- Latest patented technology for grinding away BSE risk material, including the spinal cord and the meninges (spinal cord skin).
- Connected to a vacuum system that collects the removed spinal cord material for disposal.
- Lightweight and flexible. Suitable for beef or pork in small and medium sized processing plants.
- Powerful high efficiency air motor for more horsepower and faster spinal cord removal.
- Heavy duty construction holds up under the harshest processing conditions.
- Stainless steel and aluminum construction.
- Meets national and international requirements for hygiene and safety. USDA and CE approved.