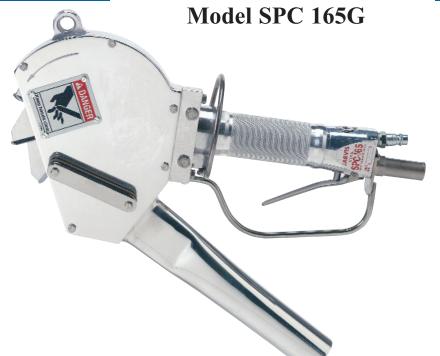

## SPINAL CORD REMOVER

U.S. Patents 6,805, 696 6,511,483 European Patent No. EP 0 890 313 B1

The Jarvis Model SPC 165G - pneumatically powered spinal cord remover for beef or pork.

- Latest patented technology for grinding away BSE risk material, including the spinal cord and the meninges (spinal cord skin).
- Connected to a vacuum system that collects the removed spinal cord material for disposal.
- Lightweight and flexible. Suitable for beef or pork in small and medium sized processing plants.
- Powerful high efficiency air motor for more horsepower and faster spinal cord removal.
- Heavy duty construction holds up under the harshest processing conditions.
- Stainless steel and aluminum construction.
- Meets national and international requirements for hygiene and safety. USDA and CE approved.

## SPINAL CORD REMOVER Model SPC 165G

| Specifications                    |                            |                           |
|-----------------------------------|----------------------------|---------------------------|
| Drive                             |                            | Pneumatic                 |
| Model SPC165G                     |                            |                           |
| Motor Power                       | 0.85 hp                    | 630 W                     |
| Operating Pressure                | 90 psi                     | 6.2 bar                   |
| Air Consumption                   | 27.3 ft <sup>3</sup> / min | 0.77 m <sup>3</sup> / min |
| Blade Speed                       |                            | 1775 rpm                  |
| Control Handle                    | Single Trigger             | Pneumatic                 |
| Cutter Head Width                 |                            |                           |
| Pork                              | 0.51 in                    | 13 mm                     |
| Beef                              | 0.63 in                    | 16 mm                     |
| Cutting Depth (maximum)           |                            |                           |
| 0.51 in / 13 mm wide blade - pork | 0.81 in                    | 20.6 mm                   |
| 0.63 in / 16 mm wide blade - beef | 0.88 in                    | 22.4 mm                   |
| Overall Length                    | 15.5 in                    | 394 mm                    |
| Weight                            | 7.5 lbs                    | 3.4 kg                    |