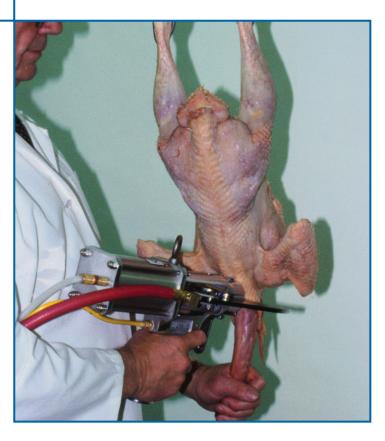

## TURKEY HOCK AND NECK CUTTER Model CPP

The Jarvis Model CPP - pneumatically powered hock and neck cutter for turkey, goose, ostrich, pork and cattle.

- Absolutely the most durable, trouble-free hock and neck cutter available.
- No springs pneumatic blade closing and opening insures no down time due to spring failure.
- More power the Model CPP does not have to overcome springs; all air pressure is converted into cutting force.
- Rugged construction for low maintenance.
- Constructed from corrosion resistant materials for optimum hygiene.
- Meets national and international requirements for safety and hygiene.