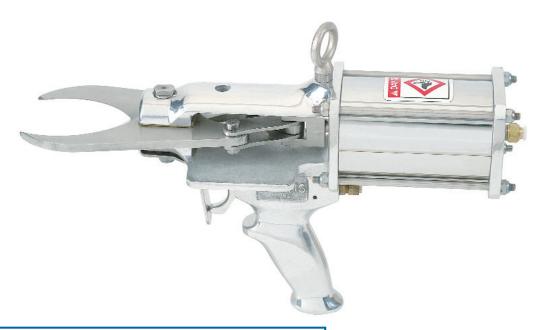

## TURKEY HOCK AND NECK CUTTER Model CPP

The Jarvis Model CPP - pneumatically powered hock and neck cutter for turkey, goose, ostrich, pork and cattle.

- Absolutely the most durable, trouble-free hock and neck cutter available.
- No springs pneumatic blade closing and opening insures no down time due to spring failure.
- More power the Model CPP does not have to overcome springs; all air pressure is converted into cutting force.
- Rugged construction for low maintenance.
- Constructed from corrosion resistant materials for optimum hygiene.
- Meets national and international requirements for safety and hygiene.

## TURKEY HOCK AND NECK CUTTER Model CPP

| Specifications                        |                                              |                |
|---------------------------------------|----------------------------------------------|----------------|
| Drive                                 |                                              | Pneumatic      |
| Model CPP                             |                                              |                |
| Operating Pressure                    | 90 - 125 psi                                 | 6.2 - 8.6 bar  |
| Air Consumption (per cycle @ 125 psi) | 0.144 ft <sup>3</sup>                        | 4.0 L          |
| Capacity                              | Limited by operator skill (avg. 1000 / hour) |                |
| Control Handle                        |                                              | Single Trigger |
| Blade Opening                         |                                              |                |
| At Tips                               | 2.3 in                                       | 58 mm          |
| Widest                                | 2.7 in                                       | 69 mm          |
| Overall Length                        | 17 in                                        | 432 mm         |
| Weight                                | 10.2 lbs                                     | 4.6 kg         |